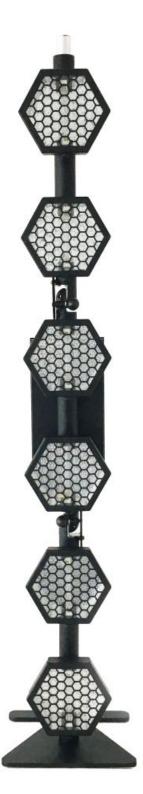

### P2 hexaline

- 6 separate DMX channels 6 x 230W halogen lamps
- ~175 cm of height ~10kg of weight
- · all electronics and dimmers on board
- special bending system allows for building honeycomb structures

### **OVERVIEW**

- beautiful and high quality
- 6 separate DMX channels
- all electronics and dimmers on board
- 6 x 230W halogen

- 3- and 5-PIN XIR connectors
- built in backlight display
- can be easily installed on included base or hung by clamp and build in matrix

### **SPECIFICATION**

DIMENSIONS

〔□〔 17 x 21 x 172 cm

9 kg + 2 kg (base)

INPUT VOLTAGE

230V 50Hz/60Hz

COLOR TEMPERATURE

POWER CONSUMPTION