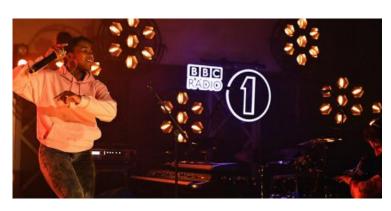

### P1 retro lamp

page 4

page 8

- 7 separate DMX channels 7 x 230W halogen lamps
- ~90 cm in diameter ~12kg of weight
- all electronics and dimmers on board
- many rigging possibilities on tripods, on the ground or hung from structures

### **OVERVIEW**

- beautiful and high quality
- 7 separate DMX channels
- all electronics and dimmers on board
- 7 x 230W halogen

- 3- and 5-PIN XIR connectors
- built in backlight display
- can be easily installed on tripod or hung by clamp