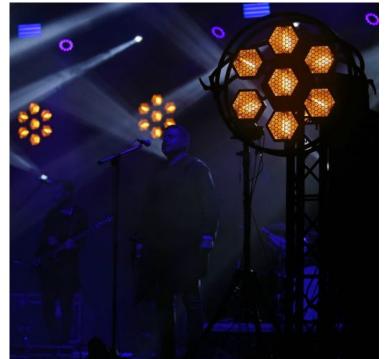

### P1 retro lamp

page 4

page 8

- 7 separate DMX channels 7 x 230W halogen lamps
- ~90 cm in diameter ~12kg of weight
- all electronics and dimmers on board
- many rigging possibilities on tripods, on the ground or hung from structures

### **OVERVIEW**

- beautiful and high quality
- 7 separate DMX channels
- all electronics and dimmers on board
- 7 x 230W halogen

- 3- and 5-PIN XIR connectors
- built in backlight display
- can be easily installed on tripod or hung by clamp