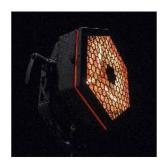

### P3 PIX3L page 12

- 3 separate DMX channels 3 x 230W halogen lamps
- ~35 cm in diameter ~3,5kg of weight
- all electronics and dimmers on board
- special rigging system for constructing bigger structures and shapes

### **OVERVIEW**

- beautiful and high quality
- 3 separate DMX channels
- all electronics and dimmers on board
- 3 x 230W halogen

- 5-PIN XI R connectors
- built in backlight display
- RDM and WDMX\*
- can be easily installed on bigger structures with special rigging system