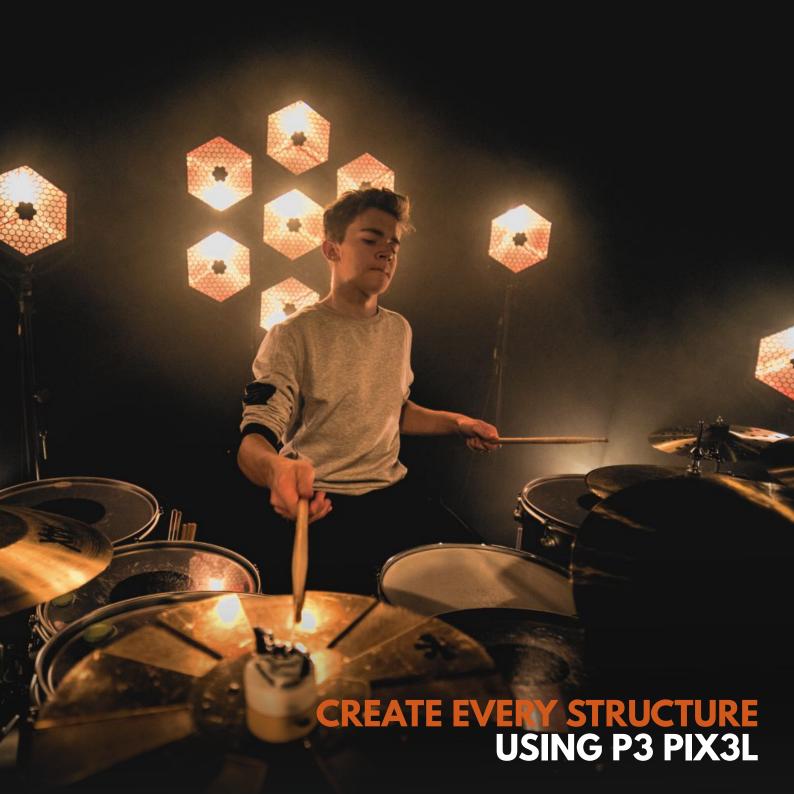

### P3 PIX3L page 12

- 3 separate DMX channels 3 x 230W halogen lamps
- ~35 cm in diameter ~3,5kg of weight
- all electronics and dimmers on board
- special rigging system for constructing bigger structures and shapes

### **OVERVIEW**

- beautiful and high quality
- 3 separate DMX channels
- all electronics and dimmers on board
- 3 x 230W halogen

- 5-PIN XI R connectors
- built in backlight display
- RDM and WDMX\*
- can be easily installed on bigger structures with special rigging system

### **SPECIFICATION**

DIMENSIONS

〔□〔 45 x 40 x 20 cm

3,5 kg

INPUT VOLTAGE

230V 50Hz/60Hz

COLOR TEMPERATURE

POWER CONSUMPTION

max 900W

DMX CHANNELS

OTHER FEATURES

- all electronics and dimmers on board with RDM, WDMX\*
- · built-in display
- special rigging system

COUNTRY OF ORIGIN

· Poland, EU

### **CUSTOMIZE YOUR VERSION**

COLOR

black (standard)

COLOR OF REFLECTORS

silver (standard)

gold

LIGHT SOURCE

halogen (standard)