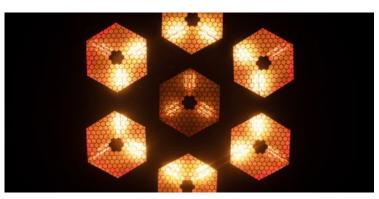

### P2 hexaline

- 6 separate DMX channels 6 x 230W halogen lamps
- ~175 cm of height ~10kg of weight
- · all electronics and dimmers on board
- special bending system allows for building honeycomb structures

## P2 HEXALINE

### **OVERVIEW**

- beautiful and high quality
- 6 separate DMX channels
- all electronics and dimmers on board
- 6 x 230W halogen

- 3- and 5-PIN XIR connectors
- built in backlight display
- can be easily installed on included base or hung by clamp and build in matrix