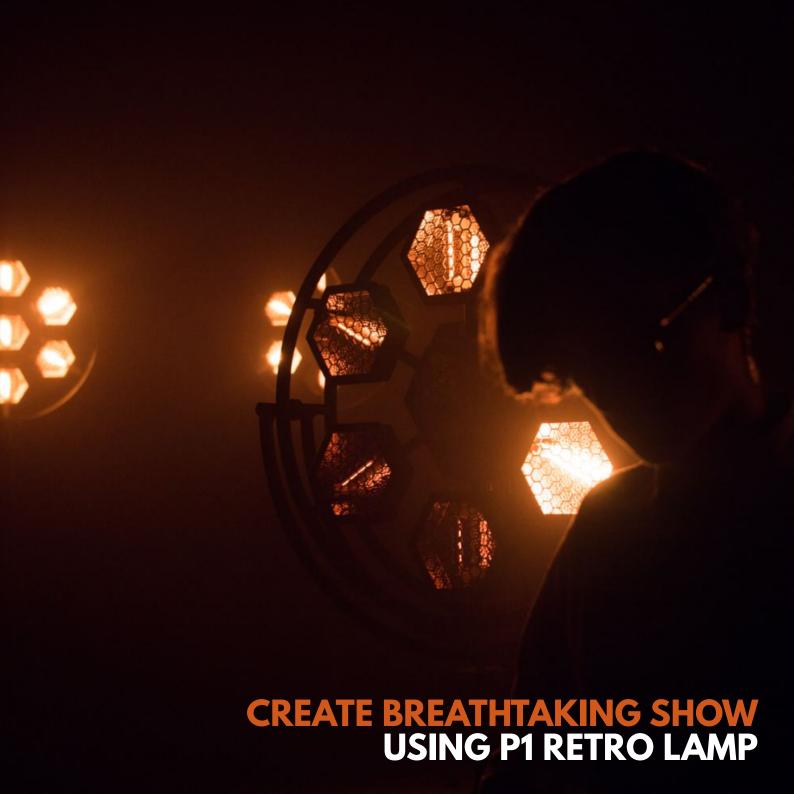

### P1 retro lamp

page 4

page 8

- 7 separate DMX channels 7 x 230W halogen lamps
- ~90 cm in diameter ~12kg of weight
- all electronics and dimmers on board
- many rigging possibilities on tripods, on the ground or hung from structures

### **OVERVIEW**

- beautiful and high quality
- 7 separate DMX channels
- all electronics and dimmers on board
- 7 x 230W halogen

- 3- and 5-PIN XIR connectors
- built in backlight display
- can be easily installed on tripod or hung by clamp