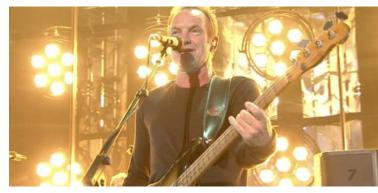

### P1 retro lamp

page 4

page 8

- 7 separate DMX channels 7 x 230W halogen lamps
- ~90 cm in diameter ~12kg of weight
- all electronics and dimmers on board
- many rigging possibilities on tripods, on the ground or hung from structures

### **OVERVIEW**

- beautiful and high quality
- 7 separate DMX channels
- all electronics and dimmers on board
- 7 x 230W halogen

- 3- and 5-PIN XIR connectors
- built in backlight display
- can be easily installed on tripod or hung by clamp