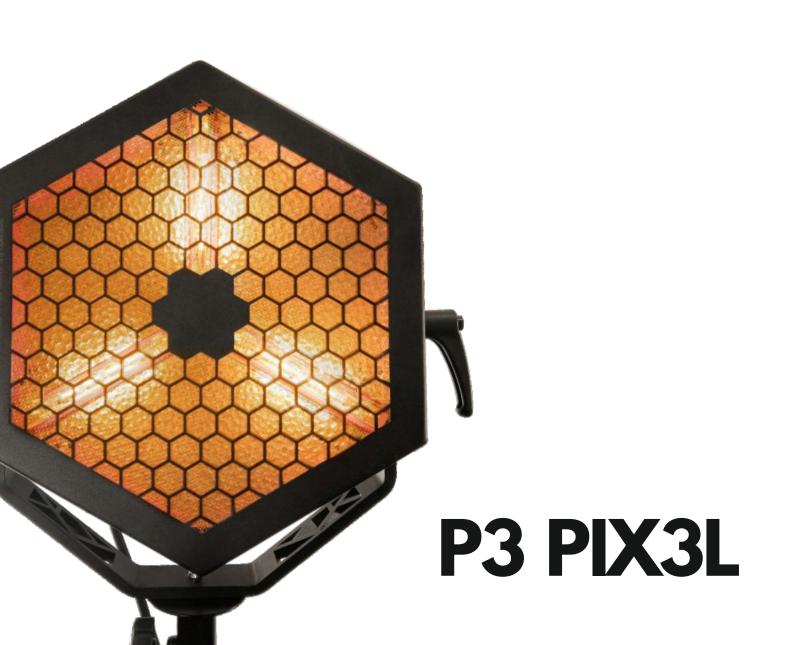

### P3 PIX3L page 12

- 3 separate DMX channels 3 x 230W halogen lamps
- ~35 cm in diameter ~3,5kg of weight
- all electronics and dimmers on board
- special rigging system for constructing bigger structures and shapes

### **OVERVIEW**

- beautiful and high quality
- 3 separate DMX channels
- all electronics and dimmers on board
- 3 x 230W halogen

- 5-PIN XI R connectors
- built in backlight display
- RDM and WDMX\*
- can be easily installed on bigger structures with special rigging system

### **SPECIFICATION**

DIMENSIONS

〔□〔 45 x 40 x 20 cm

3,5 kg

INPUT VOLTAGE

230V 50Hz/60Hz

COLOR TEMPERATURE

POWER CONSUMPTION

max 900W

DMX CHANNELS

OTHER FEATURES

- all electronics and dimmers on board with RDM, WDMX\*
- · built-in display
- special rigging system

COUNTRY OF ORIGIN

· Poland, EU

### **CUSTOMIZE YOUR VERSION**

COLOR

black (standard)

COLOR OF REFLECTORS

silver (standard)

gold

LIGHT SOURCE

halogen (standard)