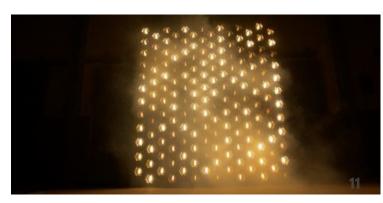

## P2 HEXALINE

### **OVERVIEW**

- beautiful and high quality
- 6 separate DMX channels
- all electronics and dimmers on board
- 6 x 230W halogen

- 3- and 5-PIN XIR connectors
- built in backlight display
- can be easily installed on included base or hung by clamp and build in matrix