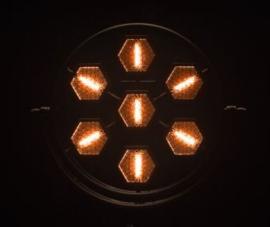

### P1 retro lamp

page 4

page 8

- 7 separate DMX channels 7 x 230W halogen lamps
- ~90 cm in diameter ~12kg of weight
- all electronics and dimmers on board
- many rigging possibilities on tripods, on the ground or hung from structures

### **OVERVIEW**

- beautiful and high quality
- 7 separate DMX channels
- all electronics and dimmers on board
- 7 x 230W halogen

- 3- and 5-PIN XIR connectors
- built in backlight display
- can be easily installed on tripod or hung by clamp