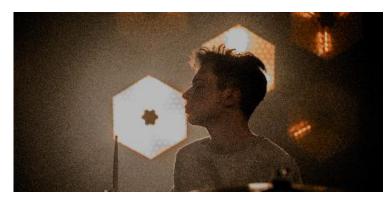

### P2 hexaline

- 6 separate DMX channels 6 x 230W halogen lamps
- ~175 cm of height ~10kg of weight
- · all electronics and dimmers on board
- special bending system allows for building honeycomb structures

## P2 HEXALINE