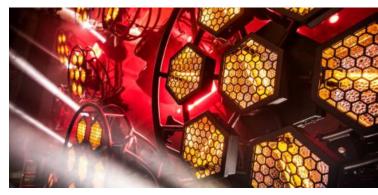

### P1 retro lamp

page 4

page 8

- 7 separate DMX channels 7 x 230W halogen lamps
- ~90 cm in diameter ~12kg of weight
- all electronics and dimmers on board
- many rigging possibilities on tripods, on the ground or hung from structures

### P2 hexaline

- 6 separate DMX channels 6 x 230W halogen lamps
- ~175 cm of height ~10kg of weight
- · all electronics and dimmers on board
- special bending system allows for building honeycomb structures

### **OVERVIEW**

- beautiful and high quality
- 7 separate DMX channels
- all electronics and dimmers on board
- 7 x 230W halogen

- 3- and 5-PIN XIR connectors
- built in backlight display
- can be easily installed on tripod or hung by clamp

### **OVERVIEW**

- beautiful and high quality
- 6 separate DMX channels
- all electronics and dimmers on board
- 6 x 230W halogen

- 3- and 5-PIN XIR connectors
- built in backlight display
- can be easily installed on included base or hung by clamp and build in matrix