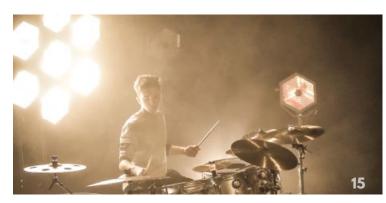

### P1 retro lamp

page 4

page 8

- 7 separate DMX channels 7 x 230W halogen lamps
- ~90 cm in diameter ~12kg of weight
- all electronics and dimmers on board
- many rigging possibilities on tripods, on the ground or hung from structures

### **OVERVIEW**

- beautiful and high quality
- 7 separate DMX channels
- all electronics and dimmers on board
- 7 x 230W halogen

- 3- and 5-PIN XIR connectors
- built in backlight display
- can be easily installed on tripod or hung by clamp

### **SPECIFICATION**

DIMENSIONS

〔□〔 85 x 99 x 17 cm

12,5 kg

INPUT VOLTAGE

230V 50Hz/60Hz

COLOR TEMPERATURE

POWER CONSUMPTION