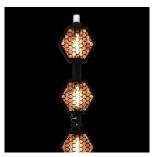

### P2 hexaline

- 6 separate DMX channels 6 x 230W halogen lamps
- ~175 cm of height ~10kg of weight
- · all electronics and dimmers on board
- special bending system allows for building honeycomb structures

### **OVERVIEW**

- beautiful and high quality
- 6 separate DMX channels
- all electronics and dimmers on board
- 6 x 230W halogen

- 3- and 5-PIN XIR connectors
- built in backlight display
- can be easily installed on included base or hung by clamp and build in matrix