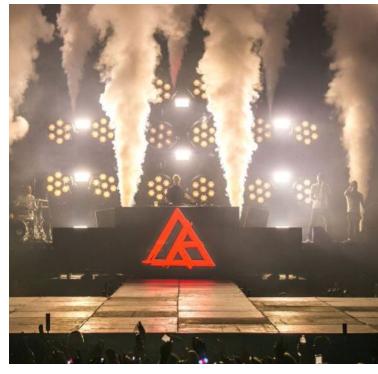

### P2 hexaline

- 6 separate DMX channels 6 x 230W halogen lamps
- ~175 cm of height ~10kg of weight
- · all electronics and dimmers on board
- special bending system allows for building honeycomb structures

### **OVERVIEW**

- beautiful and high quality
- 6 separate DMX channels
- all electronics and dimmers on board
- 6 x 230W halogen

- 3- and 5-PIN XIR connectors
- built in backlight display
- can be easily installed on included base or hung by clamp and build in matrix