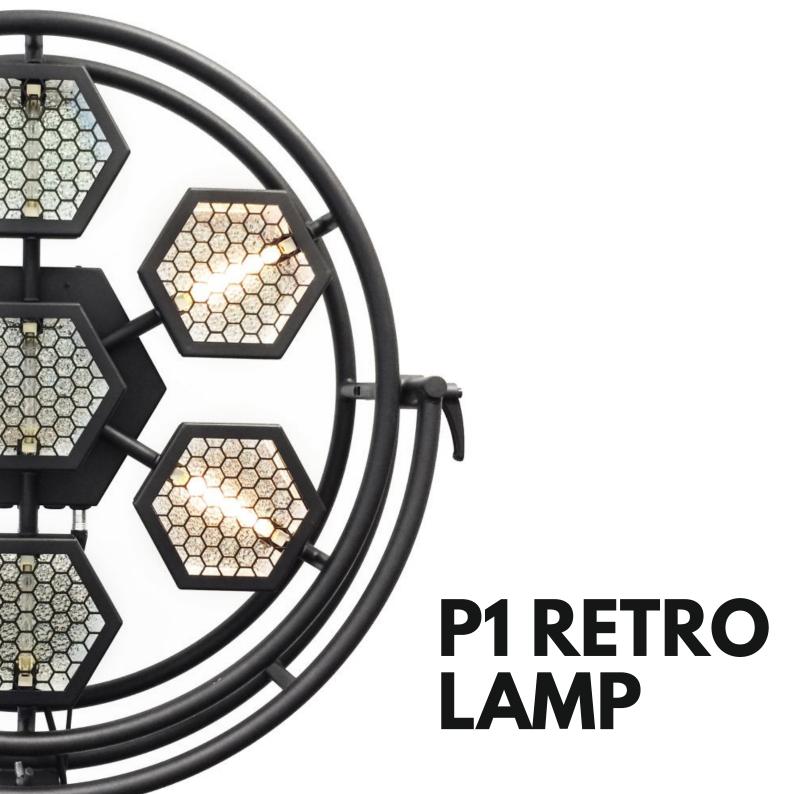

### P1 retro lamp

page 4

page 8

- 7 separate DMX channels 7 x 230W halogen lamps
- ~90 cm in diameter ~12kg of weight
- all electronics and dimmers on board
- many rigging possibilities on tripods, on the ground or hung from structures

### **OVERVIEW**

- beautiful and high quality
- 7 separate DMX channels
- all electronics and dimmers on board
- 7 x 230W halogen

- 3- and 5-PIN XIR connectors
- built in backlight display
- can be easily installed on tripod or hung by clamp