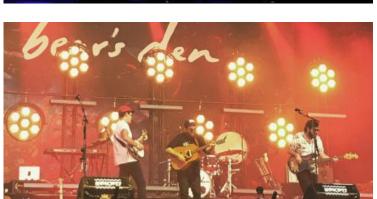

### P1 retro lamp

page 4

page 8

- 7 separate DMX channels 7 x 230W halogen lamps
- ~90 cm in diameter ~12kg of weight
- all electronics and dimmers on board
- many rigging possibilities on tripods, on the ground or hung from structures

### **OVERVIEW**

- beautiful and high quality
- 7 separate DMX channels
- all electronics and dimmers on board
- 7 x 230W halogen

- 3- and 5-PIN XIR connectors
- built in backlight display
- can be easily installed on tripod or hung by clamp