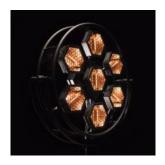

### P1 retro lamp

page 4

page 8

- 7 separate DMX channels 7 x 230W halogen lamps
- ~90 cm in diameter ~12kg of weight
- all electronics and dimmers on board
- many rigging possibilities on tripods, on the ground or hung from structures

### **OVERVIEW**

- beautiful and high quality
- 7 separate DMX channels
- all electronics and dimmers on board
- 7 x 230W halogen

- 3- and 5-PIN XIR connectors
- built in backlight display
- can be easily installed on tripod or hung by clamp