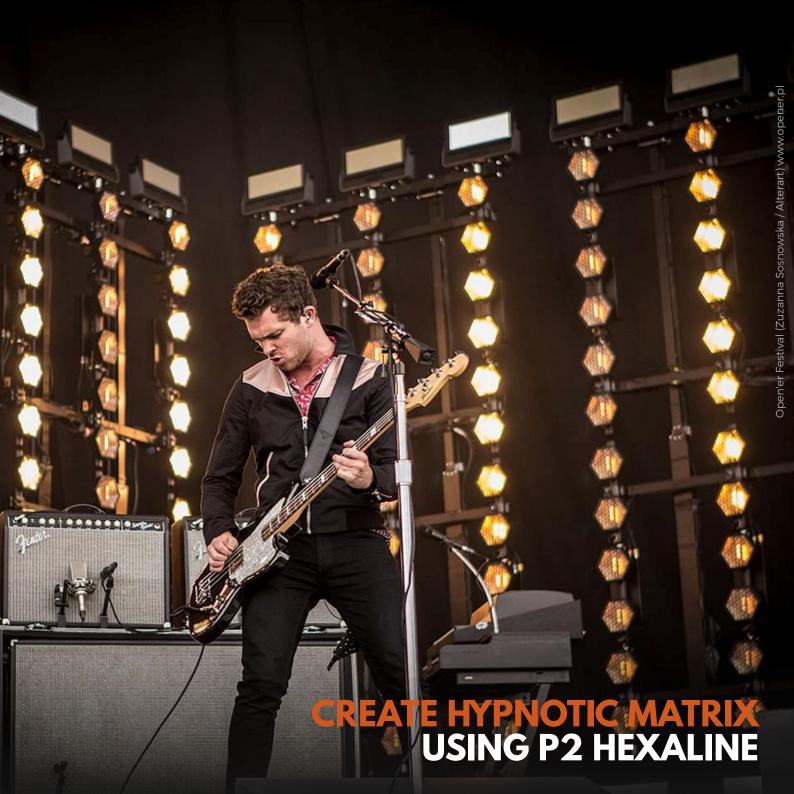

### P2 hexaline

- 6 separate DMX channels 6 x 230W halogen lamps
- ~175 cm of height ~10kg of weight
- · all electronics and dimmers on board
- special bending system allows for building honeycomb structures

## P2 HEXALINE

### **OVERVIEW**

- beautiful and high quality
- 6 separate DMX channels
- all electronics and dimmers on board
- 6 x 230W halogen

- 3- and 5-PIN XIR connectors
- built in backlight display
- can be easily installed on included base or hung by clamp and build in matrix