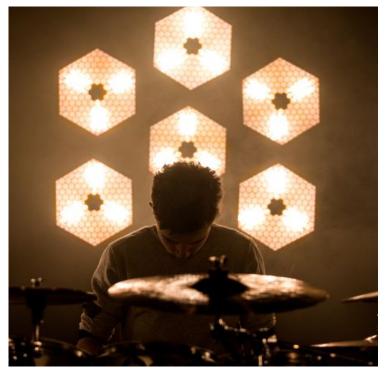

### P2 hexaline

- 6 separate DMX channels 6 x 230W halogen lamps
- ~175 cm of height ~10kg of weight
- · all electronics and dimmers on board
- special bending system allows for building honeycomb structures

## P2 HEXALINE