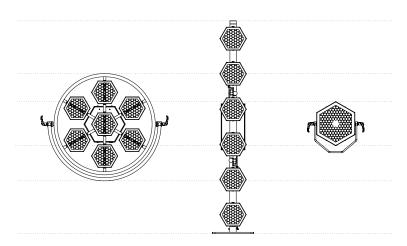

### P1 retro lamp

page 4

page 8

- 7 separate DMX channels 7 x 230W halogen lamps
- ~90 cm in diameter ~12kg of weight
- all electronics and dimmers on board
- many rigging possibilities on tripods, on the ground or hung from structures

### **OVERVIEW**

- beautiful and high quality
- 7 separate DMX channels
- all electronics and dimmers on board
- 7 x 230W halogen

- 3- and 5-PIN XIR connectors
- built in backlight display
- can be easily installed on tripod or hung by clamp

### **SPECIFICATION**

DIMENSIONS

〔□〔 85 x 99 x 17 cm

12,5 kg

INPUT VOLTAGE

230V 50Hz/60Hz

COLOR TEMPERATURE

POWER CONSUMPTION