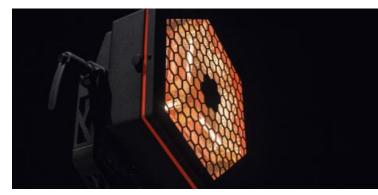

### P2 hexaline

- 6 separate DMX channels 6 x 230W halogen lamps
- ~175 cm of height ~10kg of weight
- · all electronics and dimmers on board
- special bending system allows for building honeycomb structures

## P2 HEXALINE