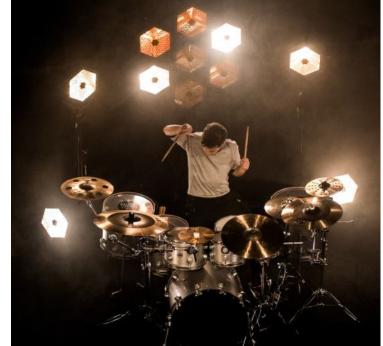

### P2 hexaline

- 6 separate DMX channels 6 x 230W halogen lamps
- ~175 cm of height ~10kg of weight
- · all electronics and dimmers on board
- special bending system allows for building honeycomb structures

## P2 HEXALINE