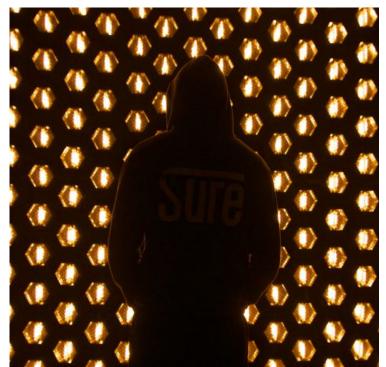

### P2 hexaline

- 6 separate DMX channels 6 x 230W halogen lamps
- ~175 cm of height ~10kg of weight
- · all electronics and dimmers on board
- special bending system allows for building honeycomb structures

### **OVERVIEW**

- beautiful and high quality
- 6 separate DMX channels
- all electronics and dimmers on board
- 6 x 230W halogen

- 3- and 5-PIN XIR connectors
- built in backlight display
- can be easily installed on included base or hung by clamp and build in matrix